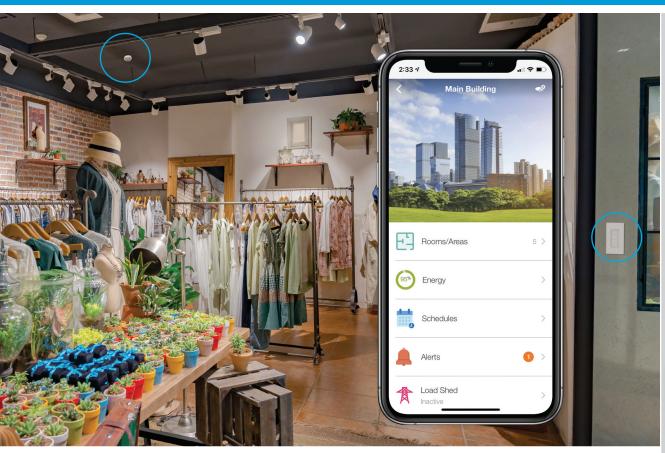

## **Background**

Retail spaces are welcoming, sales-oriented establishments that cater to the customer by highlighting merchandise, providing a friendly atmosphere, and supporting staff.

## Challenge

With retail increasingly moving online, brick-and-mortar establishments need attention-getting layouts and displays to attract and motivate customers. High-quality, easily designed lighting plans set the scene and help create a unique experience for patrons.

## **Opportunity**

Utilize wireless dimmers, scene controls, and retail knowledge for timeclocks to automatically adjust levels throughout the day, highlighting merchandise, establishing atmosphere, and giving clients control over their spaces.

#### Solve problems. Adjust effortlessly.

Simple software, available on your phone, allows you to re-program or adjust settings from anywhere. And Vive evolves with you, allowing you to make changes in your wireless setup without rewiring.

### Easy to grow. Simple to manage.

With Vive, you can start with one area and add other spaces over time, without any rewiring required. With the Vive app, facilities teams can make changes to lighting, see alerts on low battery warnings, and modify their spaces without calls to the manufacturer.