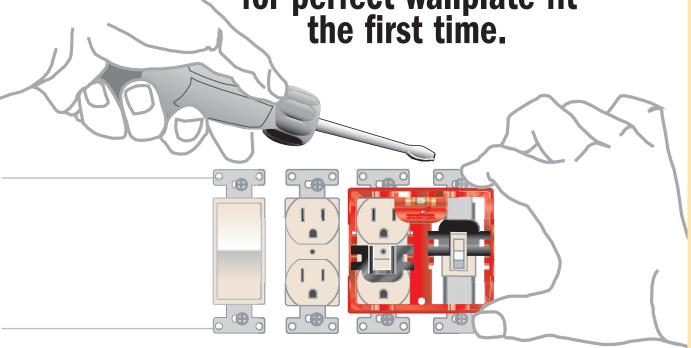

# Why Waste time?

The new G-tool aligns devices for perfect wallplate fit the first time.

REVOLUTIONARY MULTI-GANG INSTALLATION TOOL

# **Foolproof**

Place G-Tool on devices.

REVOLUTIONARY MULTI-GANG INSTALLATION TOOL The new G-Tool makes quick work of multi-gang installations.

Designed for use with installations or more.

How easy is this?

Openings make room for power screw gun.