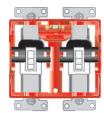

Works with any combination of devices!

- Swivel and snap arm up for a toggle switch, down for decorator or duplex devices.
- Move G-Tool one device at a time for installations of more than 2 devices.

Toggle / Toggle Both arms up.

Arms swing and snap into

Decorator / Decorator Both arms down.

**Duplex / Duplex** Both arms down.

Toggle / Duplex One arm up. One down.

Duplex / Decorator Both arms down.

Toggle / Decorator One arm up. One down.