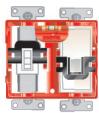

# **Foolproof**

Place G-Tool on devices.

REVOLUTIONARY MULTI-GANG INSTALLATION TOOL The new G-Tool makes quick work of multi-gang installations.

Designed for use with installations or more.

How easy is this?

Openings make room for power screw gun.

Works with any combination of devices!

- Swivel and snap arm up for a toggle switch, down for decorator or duplex devices.
- Move G-Tool one device at a time for installations of more than 2 devices.

Toggle / Toggle Both arms up.