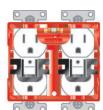

# **Foolproof**

Place G-Tool on devices.

REVOLUTIONARY MULTI-GANG INSTALLATION TOOL The new G-Tool makes quick work of multi-gang installations.

Designed for use with installations or more.

How easy is this?

Openings make room for power screw gun.