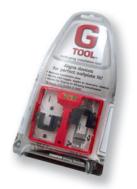

# Why Waste time?

The new G-tool aligns devices for perfect wallplate fit the first time.

REVOLUTIONARY MULTI-GANG INSTALLATION TOOL

REVOLUTIONARY MULTI-GANG INSTALLATION TOOL The new G-Tool makes quick work of multi-gang installations.

Designed for use with installations or more.

How easy is this?

Openings make room for power screw gun.