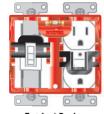

## **Easy**

Fix devices. Keep screws loose.

### **Fast**

Tighten mounting screws.