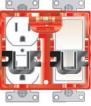

Works with any combination of devices!

- Swivel and snap arm up for a toggle switch, down for decorator or duplex devices.
- Move G-Tool one device at a time for installations of more than 2 devices.

Toggle / Toggle Both arms up.

Arms swing and snap into

Decorator / Decorator Both arms down.

**Duplex / Duplex** Both arms down.

Toggle / Duplex One arm up. One down.

Duplex / Decorator Both arms down.

Toggle / Decorator One arm up. One down.