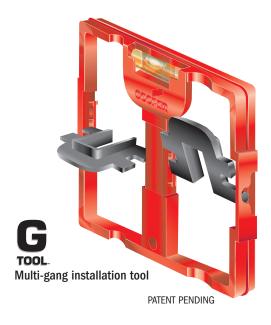

#### **FEATURES AND BENEFITS**

- The first and only tool that helps you align multi-gang installations.
- Wallplate fits without additional adjustment.
- Works with installations of 2-gangs or more.
- Adjusts in a snap to any combination of devices toggle, decorator and duplex.
- Built-in bulb level.
- Easy to use, easy to carry.
- Saves time and money.

REVOLUTIONARY MULTI-GANG INSTALLATION TOOL The new G-Tool makes quick work of multi-gang installations.

Designed for use with installations or more.

How easy is this?

Openings make room for power screw gun.

Works with any combination of devices!

- Swivel and snap arm up for a toggle switch, down for decorator or duplex devices.
- Move G-Tool one device at a time for installations of more than 2 devices.

Toggle / Toggle Both arms up.