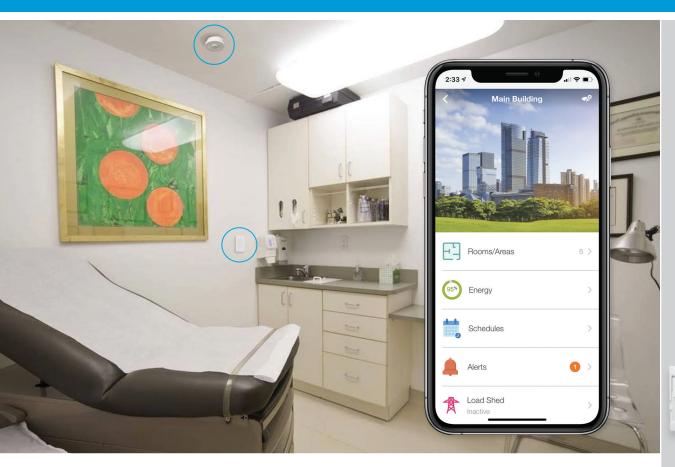

## **Background**

Doctor's offices and medical professional buildings present a range of styles, from spartan arrangements to luxurious establishments. At their heart they consist of patient waiting areas, examination rooms, and staff offices.

## Challenge

Each space requires different light levels for different tasks — especially with virtual appointments becoming more prevalent. Lighting should assist in putting patients at ease, as well as making it easy for medical staff to do their jobs.

## Opportunity

Give the medical professionals the right light, at the right time, for the right activity, with a simple press of a button — or automatically, thanks to programmed, touchless controls — to instantly change the space to adapt to what they need to accomplish.

## The Solution

Vive by Lutron is a simple, flexible, scalable lighting control solution, built on a proven wireless platform, for new and existing buildings. **lutron.com/vive** 