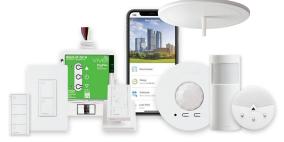

# Simple, scalable, wireless lighting control

Wireless Load Controls

Wireless Sensors

Wall Controls

Medical solution

## The Solution

Vive by Lutron is a simple, flexible, scalable lighting control solution, built on a proven wireless platform, for new and existing buildings. **lutron.com/vive** 